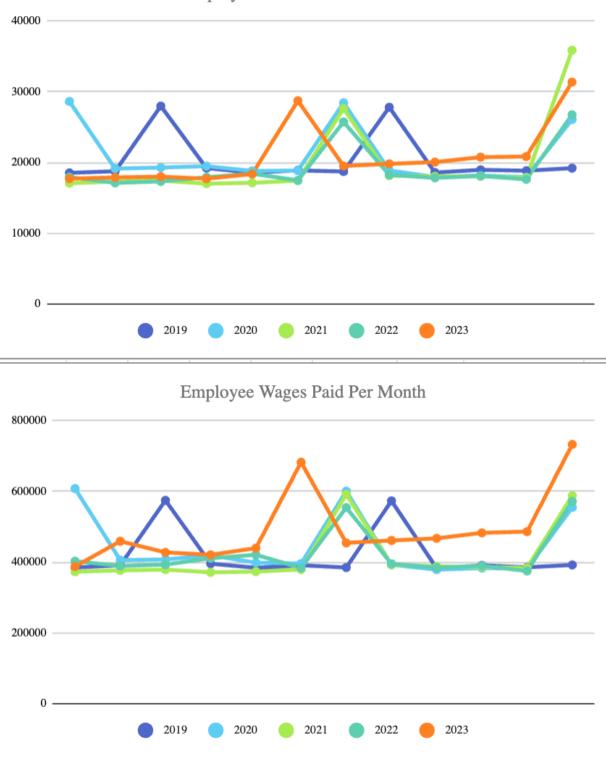

anuary 8, 2024.
- Max Williams, Circulation Department Downtown, Materials Handler, Pay Grade 102, 15-18 hours per week to 25 hours per week, effective January 8, 2024.
- Mallory Grant, Circulation Department Downtown, from Materials Handler to Circulation Lead, from Pay Grade 102 to Pay Grade 110, 25 hours per week, effective January 8, 2024.
- Benjamin Hutt, Circulation Department Downtown, from Materials Handler to Circulation Lead, from Pay Grade 102 to Pay Grade 110, 25 hours per week, effective January 8, 2024.

### Ending Employment:

- Amelia Bostick, Circulation Services, Materials Handler, Pay Grade 102, 15-18 hours per week, effective December 12, 2023.
- Angela Smith, Circulation Southwest Branch, Materials Handler, Pay Grade 102, 25 hours per week, effective January 4, 2024.



## Employee Hours Paid Per Month

|                                                                                                             | 2024 BOARD OF TRUSTEES CALENDAR |                   |                                                          |  |  |
|-------------------------------------------------------------------------------------------------------------|---------------------------------|-------------------|----------------------------------------------------------|--|--|
| All meetings in Room 1B/C at the Downtown Library unless otherwise noted                                    |                                 |                   |                                                          |  |  |
| Month