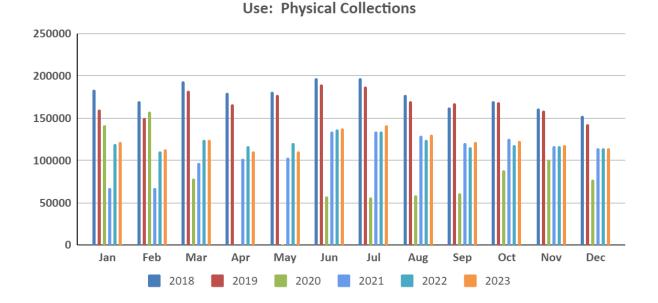

ibrary added 2,561 items to the collection and deleted 6,541 items.

2,044 attendees enjoyed one of 114 Library sponsored programs. Patrons used the Library's computers for 5,068 sessions, approximately 181 per day, for a total of 5,007 hours. The Library served as a valuable community meeting and congregation resource, as the meeting rooms, audio/video studios, and auditorium spaces were used 1,038 times (or an average of ~36 times per day).

#### Monroe County Public Library Strategic Direction 2021-2023

Our Mission: Monroe County Public Library strengthens our community and enriches lives by providing equitable and impartial access to information and opportunities to read, learn, connect, and create.



Goal 1: Provide free and equitable access to information, materials, and services



**Use: Digital Collections** 



- To help increase the availability of popular interest materials in Spanish, MCPL has contracted with <u>The</u> <u>Shelf</u>, a streaming audiovisual service in Spanish for libraries in Latin America and the United States, offering a catalog of more than 5,000 hours of movies and television series, 500 of the most acclaimed operas, ballets and theater plays and a Kids section with more than 3,000 podcasts, and more than 4,000 episodes of animation. The Shelf is accessible through MCPL's web page for eLibrary resources. It is listed in Spanish with an English translation.
- In December, we learned that "One of the 'Big 5' book publishers, Hachette Book Group, announced its decision to stop producing physical audiobooks entirely starting in January 2024.