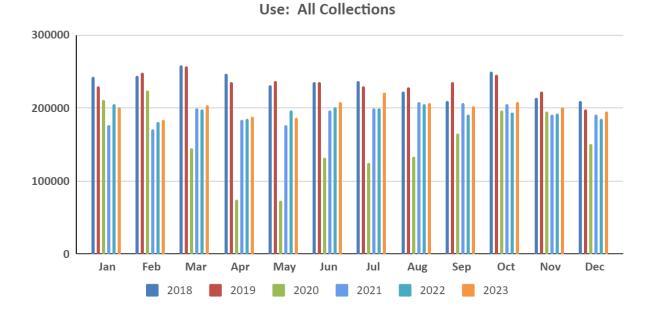

the Library's total card holder population, which increased by 224 individuals. The Library added 2,561 items to the collection and deleted 6,541 items.

2,044 attendees enjoyed one of 114 Library sponsored programs. Patrons used the Library's computers for 5,068 sessions, approximately 181 per day, for a total of 5,007 hours. The Library served as a valuable community meeting and congregation resource, as the meeting rooms, audio/video studios, and auditorium spaces were used 1,038 times (or an average of ~36 times per day).

#### Monroe County Public Library Strategic Direction 2021-2023

Our Mission: Monroe County Public Library strengthens our community and enriches lives by providing equitable and impartial access to information and opportunities to read, learn, connect, and create.



Goal 1: Provide free and equitable access to information, materials, and services



**Use: Digital Collections** 



- To help increase the availability of popular interest materials in Spanish, MCPL has contracted with <u>The</u> <u>Shelf</u>, a streaming audiovisual service in Spanish for libraries in Latin America and the United States, offering a catalog of more than 5,000 hours of movies and television series, 500 of the most acclaimed operas, ballets and theater plays and a Kids section with more than 3,000 podcasts, and more than 4,000 episodes of animation. The Shelf is accessible through MCPL's web page for eLibrary resources. It is listed in Spanish with an English translation.
- In December, we learned that "One of the 'Big 5' book publishers, Hachette Book Group, announced i