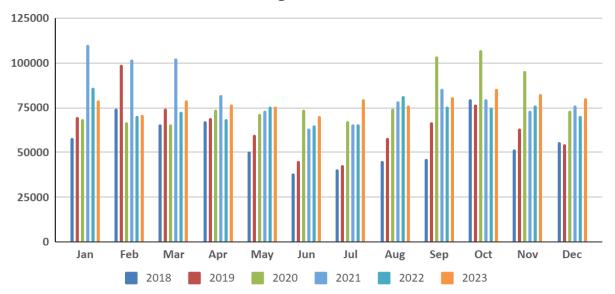

ollection and deleted 6,541 items.

2,044 attendees enjoyed one of 114 Library sponsored programs. Patrons used the Library's computers for 5,068 sessions, approximately 181 per day, for a total of 5,007 hours. The Library served as a valuable community meeting and congregation resource, as the meeting rooms, audio/video studios, and auditorium spaces were used 1,038 times (or an average of ~36 times per day).

#### Monroe County Public Library Strategic Direction 2021-2023

Our Mission: Monroe County Public Library strengthens our community and enriches lives by providing equitable and impartial access to information and opportunities to read, learn, connect, and create.



Goal 1: Provide free and equitable access to information, materials, and services



**Use: Digital Collections** 



- To help increase the availability of popular interest materials in Spanish, MCPL has contracted with <u>The</u> <u>Shelf</u>, a streaming audiovisual service in Spanish for libraries in Latin America and the United States, offering a catalog of more than 5,000 hours of movies and television series, 500 of the most acclaimed operas, ballets and theater plays and a Kids section with more than 3,000 podcasts, and more than 4,000 episodes of animation. The Shelf is accessible through MCPL's web page for eLibrary resources. It is listed in Spanish with an English translation.
- In December, we learned that "One of the 'Big 5' book publishers, Hachette Book Group, announced its decision to stop producing physical audiobooks entirely starting in January 2024. This decision means that many pop