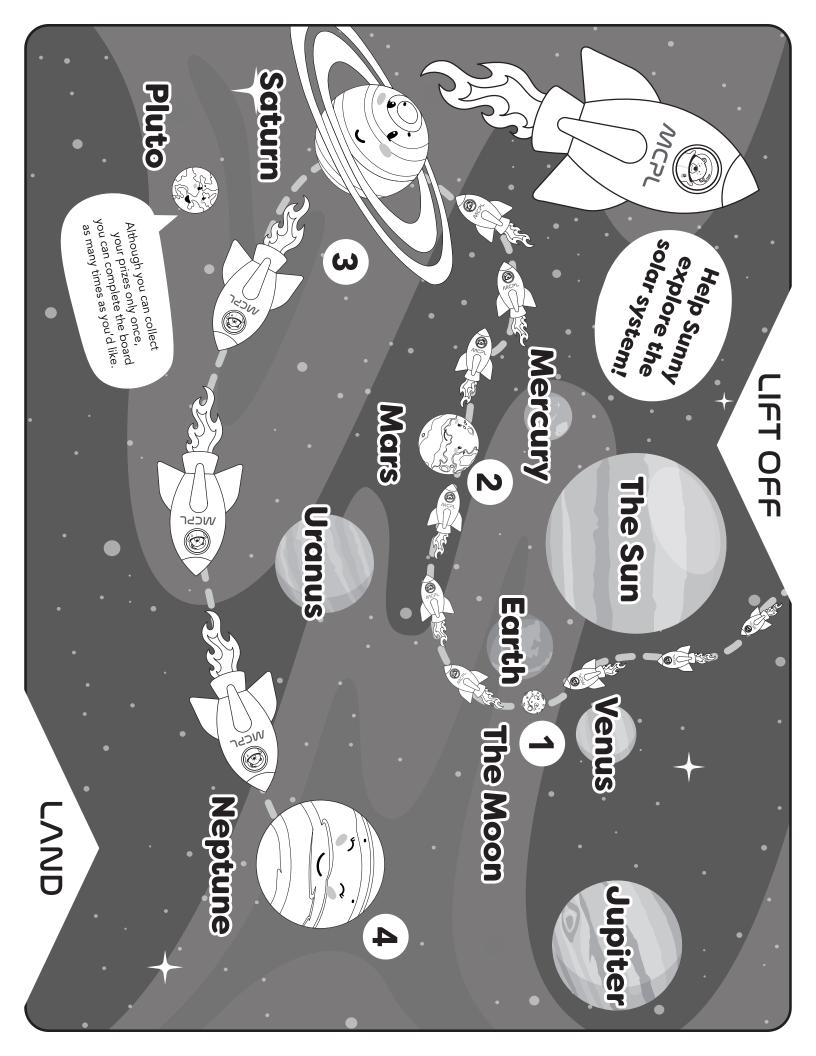

# Rocket Ship Adventure

Help Sunny the Bear explore the solar system by completing activities.

Complete 3 of the 4 activities to get Sunny to each planet and win prizes along the way!

Scan the QR code or go to *mcpl.info/SRP* to learn more about the Summer Reading Program.

### The Moon

Bookmark

Available starting June 10

### Mars

Coupon

Available starting June 17

### Saturn

Treasure chest prize

Available starting June 24

### **Neptune**

Book and completion button

Available starting June 24

Thank you for participating in this year's Summer Reading Program!