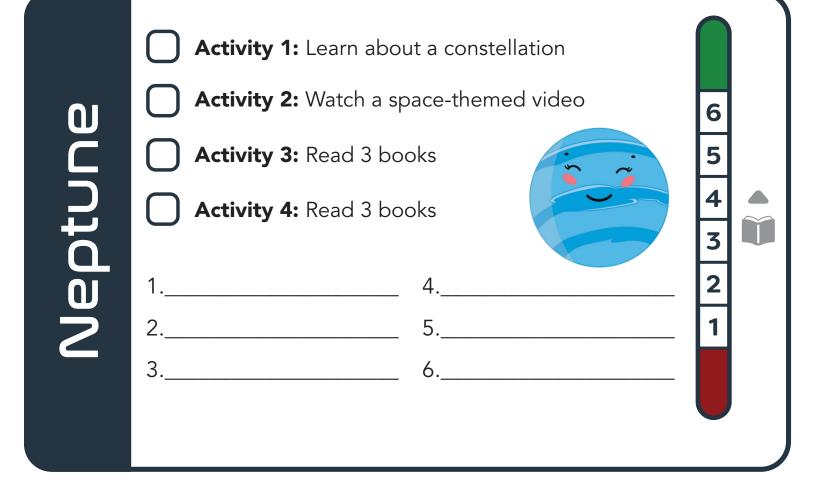

### **Neptune**

Book and completion button

Available starting June 24

Thank you for participating in this year's Summer Reading Program!