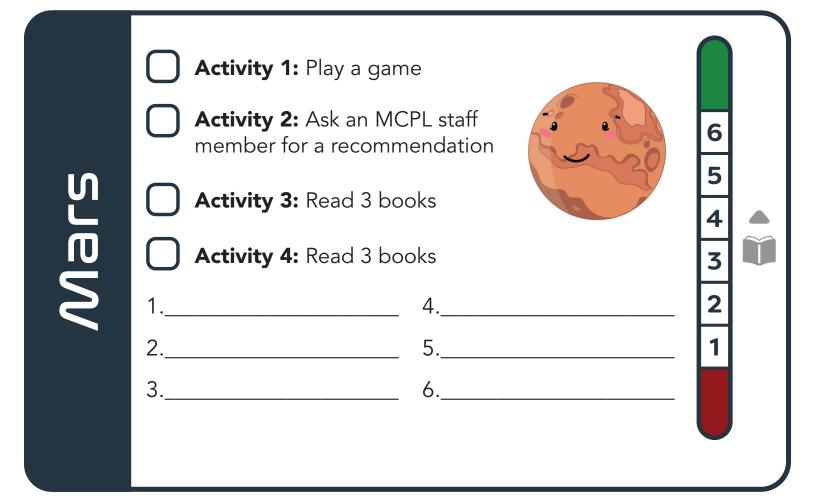

24 June 1–July 31 | Ages Birth–6

NVWE:



# Rocket Ship Adventure

Help Sunny the Bear explore the solar system by completing activities.

Complete 3 of the 4 activities to get Sunny to each planet and win prizes along the way!



Scan the QR code or go to *mcpl.info/SRP* to learn more about the Summer Reading Program.



## Prizes





### The Moon

Bookmark

Available starting June 10



### Mars

Coupon

Available starting June 17





### Saturn

Treasure chest prize

Available starting June 24





### **Neptune**

Book and completion button

Available starting June 24

Thank you for participating in this year's Summer Reading Program!

# 



# Activity 1: Attend a Library program or visit the Bookmobile Activity 2: Draw a picture of a planet Activity 3: Read 3 books Activity 4: Read 3 books 1. \_\_\_\_\_\_ 4. \_\_\_\_\_\_ 2. \_\_\_\_\_\_ 5. \_\_\_\_\_\_\_ 1 3. \_\_\_\_\_\_ 6. \_\_\_\_\_\_\_\_







**Downtown Library** 303 E. Kirkwood Avenue Bloomington, IN 47408 (812) 349-3050 Ellettsville Branch 600 W. Temperance Street Ellettsville, IN 47429 (812) 876-1272

**Southwest Branch** 890 W. Gordon Pike Bloomington, IN 47403 (812) 349-3110

**Bookmobile** | (812) 349-3174

Learn more at *mcpl.info* 

🔟 🖪 🔀 🕩 in 🗗 @mcplindiana