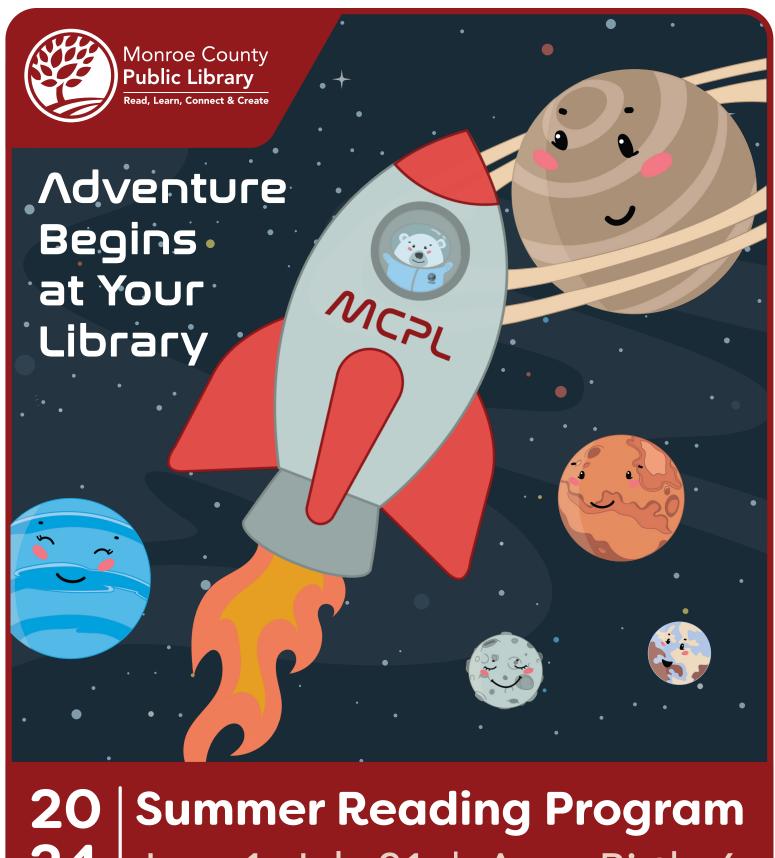

# Rocket Ship Adventure

Help Sunny the Bear explore the solar system by completing activities.

Complete 3 of the 4 activities to get Sunny to each planet and win prizes along the way!

Scan the QR code or go to *mcpl.info/SRP* to learn more about the Summer Reading Program.