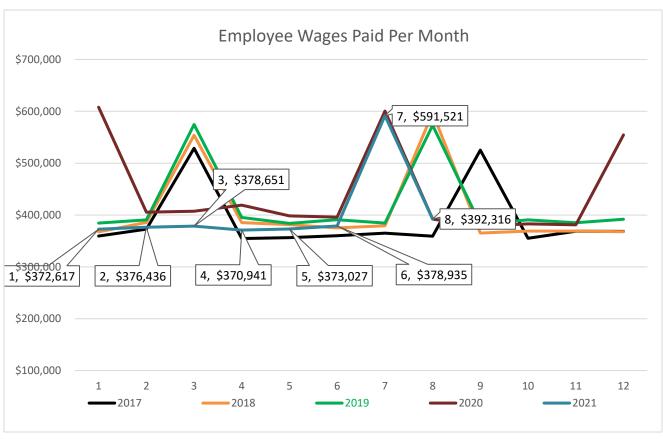

lia Cagle, Access & Content Services, Materials Handler, Pay Grade 1, 15-18 hours per week effective August 19, 2021.
- Jacob Kuhlman, Building Services/Security Technician, Pay Grade 5, 20 hours per week Effective August 25, 2021.
- James Henry Smith, Access & Content Services, Materials Handler, Pay Grade 1, 15-18 hours per week effective August 30, 2021.
- Betsy (Elizabeth) Rodes, Access & Content Services, Materials Handler, Pay Grade 1, 15-18 hours per week effective August 30, 2021.
- Zofia Spiegel, Access & Content Services, Materials Handler, Pay Grade 1, 15-18 hours per week effective August 30, 2021.

### **Ending Employment**

• Craig Clark, Access & Content Services, Senior Material Handler, Pay Grade 3, 25 hours per week effective Sept 8, 2021.

#### **Job Changes**

None.





Pay Date 08.13.2021

Pay Period 07.19.2021 to 08.01.2021

## **Employee Earnings Report by Pay Date**

| #        | Fund Type | Employee Name                          | Status |                                                   | Unit                                                |
|----------|-----------|----------------------------------------|--------|---------------------------------------------------|-----------------------------------------------------|
| 1<br>2   | Operating | Ammerman, Alexander A. Backs, Emily L. | A<br>A | Materials Handler Materials Handler               | ACCESS & CONTENT ACCESS & CONTENT                   |
| 3        |           | Beaver, Sylvia L.                      | A      | Materials Handler                                 | ACCESS & CONTENT