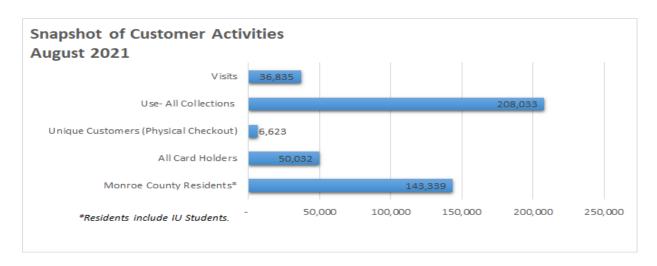

022 Holiday & Closing Schedule; CATS contracts, Fee schedule; El Centro Contract; Update: CATS |  |

<sup>\*</sup>Work session dates are placeholders. Meetings are held only as needed.



#### **Director's Report for August 2021**

The Library averaged 1,188 visits per day and an overall visitor count of 36,835. Pre-pandemic visits in August 2019 were 72,599. Patrons retrieved 78,367 digital collection items (a daily average of 2,528 items) and checked out or renewed 129,666 physical items (a daily average of 4,183 items). 6,623 unique individuals checked out an item and 13,896 unique users have checked out an item so far in 2021, 28% of the Library's total card holder population, which decreased by 372 individuals. The library added 4,558 items to the collection and deleted 4,067 items.



2,757 attendees enjoyed one of 40 Library sponsored programs. Attendance for the All Ages Summer Reading Challenge on Beanstack was strong: 2,106 unique patrons enrolled for at least one Challenge. Patrons used the Library's computers for 6,027 sessions, approximately 194 per day, for a total of 4,349 hours. The Library served as a community resource as the meeting rooms, audio or video studios, or auditorium spaces were used 438 times or an average of 14 times per day. The value of a few services offered by the Library is highlighted below.



#### Monroe County Public Library Strategic Direction 2021-2023

Our Mission: Monroe County Public Library strengthens our community and enriches lives by providing equitable and impartial access to information and opportunities to read, learn, co