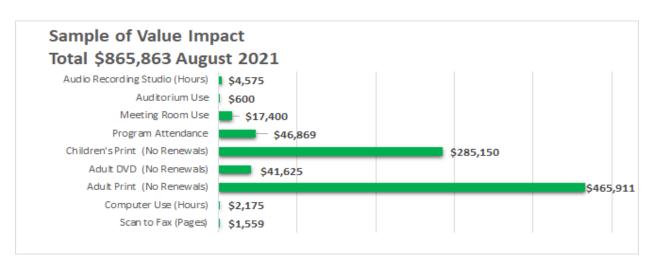

ls checked out an item and 13,896 unique users have checked out an item so far in 2021, 28% of the Library's total card holder population, which decreased by 372 individuals. The library added 4,558 items to the collection and deleted 4,067 items.



2,757 attendees enjoyed one of 40 Library sponsored programs. Attendance for the All Ages Summer Reading Challenge on Beanstack was strong: 2,106 unique patrons enrolled for at least one Challenge. Patrons used the Library's computers for 6,027 sessions, approximately 194 per day, for a total of 4,349 hours. The Library served as a community resource as the meeting rooms, audio or video studios, or auditorium spaces were used 438 times or an average of 14 times per day. The value of a few services offered by the Library is highlighted below.



#### Monroe County Public Library Strategic Direction 2021-2023

Our Mission: Monroe County Public Library strengthens our community and enriches lives by providing equitable and impartial access to information and opportunities to read, learn, connect, and create.

#### Goal 1: Provide free and equitable access to information, materials, and services

- Librarian Maggie Hutt and Community and Customer Engagement Assistant Manager Matt Neer tabled at the IU Wells Library for the graduate student welcome fair. The button maker proved to be a big draw for the new and returning students, providing an opportunity for staff to talk with them about the Library. During the event Maggie and Matt issued over 20 new library cards.
- While the Minecraft programs via Zoom continue to be popular with