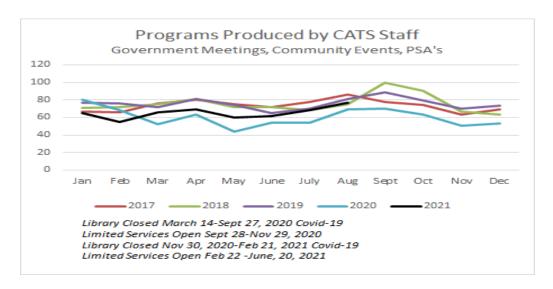

The Bookmobile is the most heavily used and noticeable outreach service of the Library. This service is getting close to its centennial celebration (in eight years). Includes rural areas of the County, including low income communities, and includes 28 stops per week. The Bookmobile provides minimal browsing as of June.